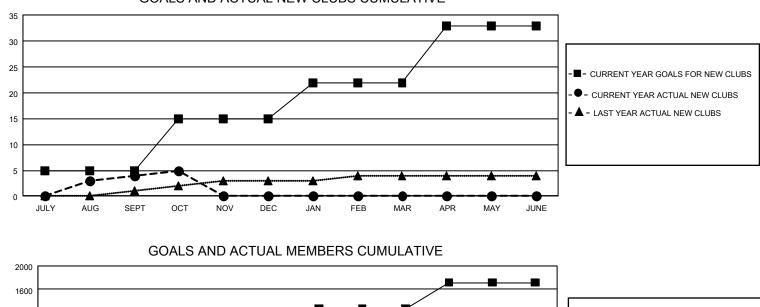

## GAT MONTHLY MEMBERSHIP PROGRESS REPORT Results a

GMT Constitutional Area 1, Group C

REPORT DOES NOT INCLUDE CLUBS IN UNDISTRICTED AREAS.

| Clubs                 |               |           |               | Members               |                        |                         |                                                    |  |
|-----------------------|---------------|-----------|---------------|-----------------------|------------------------|-------------------------|----------------------------------------------------|--|
| RESULTS FOR 2020-2021 |               |           |               | RESULTS FOR 2020-2021 |                        |                         |                                                    |  |
| QUARTER               | NEW CLUB GOAL | NEW CLUBS | DROPPED CLUBS | QUARTER MEME          | BER GROWTH NET<br>GOAL | MEMBER GROWTH<br>ACTUAL | DROPPED<br>MEMBERS ACTUAL<br>(including transfers) |  |
| JULY/AUG/SEPT         | 15            | 4         | 4             | JULY/AUG/SEPT         | 413                    | 483                     | 618                                                |  |
| OCT/NOV/DEC           | 30            | 1         | 0             | OCT/NOV/DEC           | 468                    | 215                     | 285                                                |  |
| JAN/FEB/MAR           | 21            | 0         | 0             | JAN/FEB/MAR           | 392                    | 0                       | 0                                                  |  |
| APR/MAY/JUNE          | 33            | 0         | 0             | APR/MAY/JUNE          | 443                    | 0                       | 0                                                  |  |