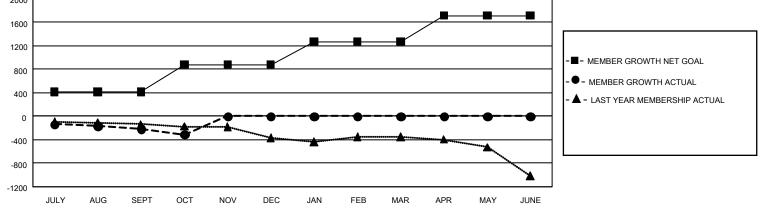

## GAT MONTHLY MEMBERSHIP PROGRESS REPORT Results a

GMT Constitutional Area 1, Group C

REPORT DOES NOT INCLUDE CLUBS IN UNDISTRICTED AREAS.

| Clubs                 |               |           |               | Members               |                        |                         |                                                    |  |
|-----------------------|---------------|-----------|---------------|-----------------------|------------------------|-------------------------|----------------------------------------------------|--|
| RESULTS FOR 2020-2021 |               |           |               | RESULTS FOR 2020-2021 |                        |                         |                                                    |  |
| QUARTER               | NEW CLUB GOAL | NEW CLUBS | DROPPED CLUBS | QUARTER MEME          | BER GROWTH NET<br>GOAL | MEMBER GROWTH<br>ACTUAL | DROPPED<br>MEMBERS ACTUAL<br>(including transfers) |  |
| JULY/AUG/SEPT         | 15            | 4         | 4             | JULY/AUG/SEPT         | 413                    | 483                     | 618                                                |  |
| OCT/NOV/DEC           | 30            | 1         | 0             | OCT/NOV/DEC           | 468                    | 215                     | 285                                                |  |
| JAN/FEB/MAR           | 21            | 0         | 0             | JAN/FEB/MAR           | 392                    | 0                       | 0                                                  |  |
| APR/MAY/JUNE          | 33            | 0         | 0             | APR/MAY/JUNE          | 443                    | 0                       | 0                                                  |  |